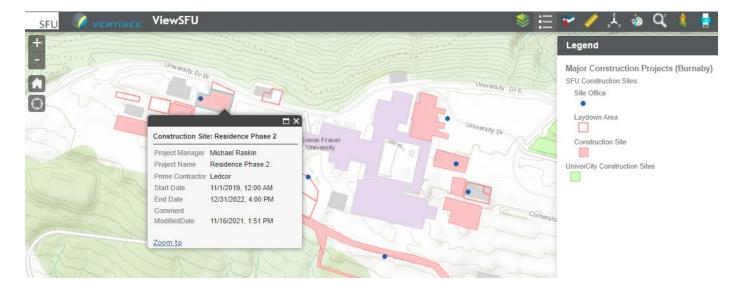

### **VIEWSFU VERTISEE**

https://viewsfu.its.sfu.ca/apps/vertisee/public/

| Layers                                | ≈ × |
|---------------------------------------|-----|
| COVID19 Response                      | *   |
| Open Study Area (3 Campuses)          | ٣   |
| •                                     |     |
| Amenities                             | *   |
| Major Construction Projects (Burnaby) | ٣   |
| Utilities (admin only)                | *   |
| Survey Data (admin only)              | ×   |
| Survey Monuments                      | ٣   |
| Seismic (admin only)                  | *   |
| Transportation                        | *   |
| Parking (admin only)                  | ×   |
| Laser Scanning (admin only)           | *   |
| Buildings / Floorplans                | ٣   |
| Contours (1m)                         | ×   |
| Orthophoto                            | ٣   |
| LiDAR Hillshade (admin only)          | *   |