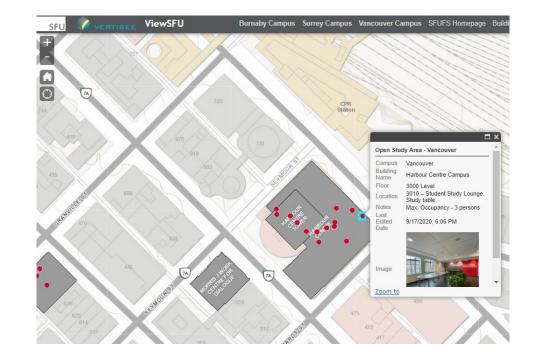

### **VIEWSFU VERTISEE**

https://viewsfu.its.sfu.ca/apps/vertisee/public/

| Layers                                | ≈ × |
|---------------------------------------|-----|
| COVID19 Response                      | *   |
| Open Study Area (3 Campuses)          | ٣   |
| •                                     |     |
| Amenities                             | *   |
| Major Construction Projects (Burnaby) | ٣   |
| Utilities (admin only)                | *   |
| Survey Data (admin only)              | ×   |
| Survey Monuments                      | ٣   |
| Seismic (admin only)                  | *   |
| Transportation                        | *   |
| Parking (admin only)                  | ×   |
| Laser Scanning (admin only)           | *   |
| Buildings / Floorplans                | ٣   |
| Contours (1m)                         | ×   |
| Orthophoto                            | ٣   |
| LiDAR Hillshade (admin only)          | *   |