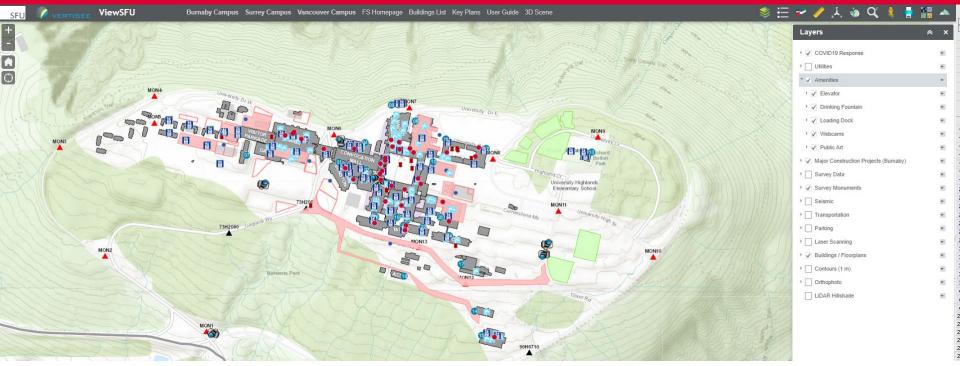

### **VIEWSFU VERTISEE**

https://viewsfu.its.sfu.ca/apps/vertisee/public/

| Layers                                | ≈ × |
|---------------------------------------|-----|
| COVID19 Response                      | *   |
| Open Study Area (3 Campuses)          | ٣   |
| •                                     |     |
| Amenities                             | *   |
| Major Construction Projects (Burnaby) | ٣   |
| Utilities (admin only)                | *   |
| Survey Data (admin only)              | ×   |
| Survey Monuments                      | ٣   |
| Seismic (admin only)                  | *   |
| Transportation                        | *   |
| Parking (admin only)                  | ×   |
| Laser Scanning (admin only)           | *   |
| Buildings / Floorplans                | ٣   |
| Contours (1m)                         | ×   |
| Orthophoto                            | ٣   |
| LiDAR Hillshade (admin only)          | *   |