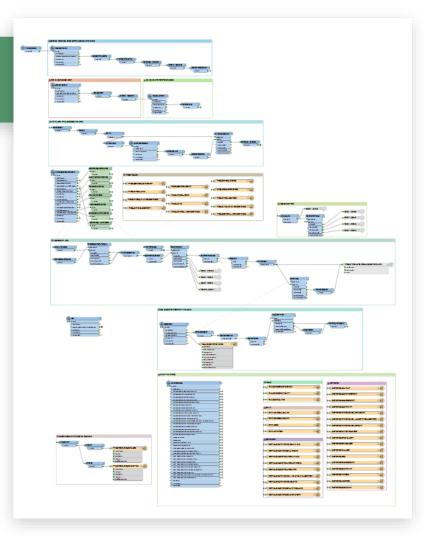

### **How It Works**

#### GeoShare

- Scripts pull data from each member's production environment
- Use FME to integrate disparate datasets
- Populate Data Catalog with refreshed data
- Send customized Data Package to members

38,000,000+ production records from 200+ data providers, refreshed weekly!