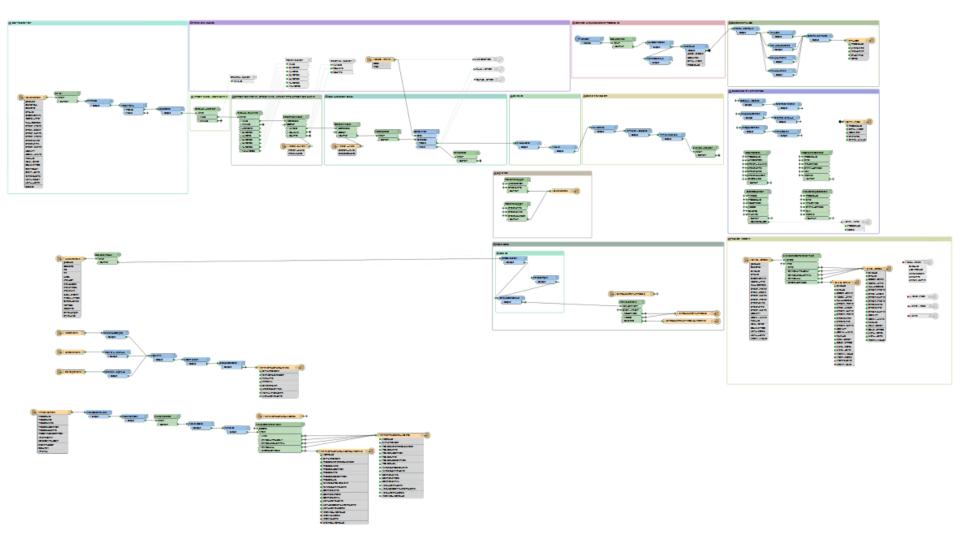

#### GeoShare

- Scripts pull data from each member's production environment
- Use FME to integrate disparate datasets
- Populate Data Catalog with refreshed data
- Send customized Data Package to members

38,000,000+ production records from 200+ data providers, refreshed weekly!