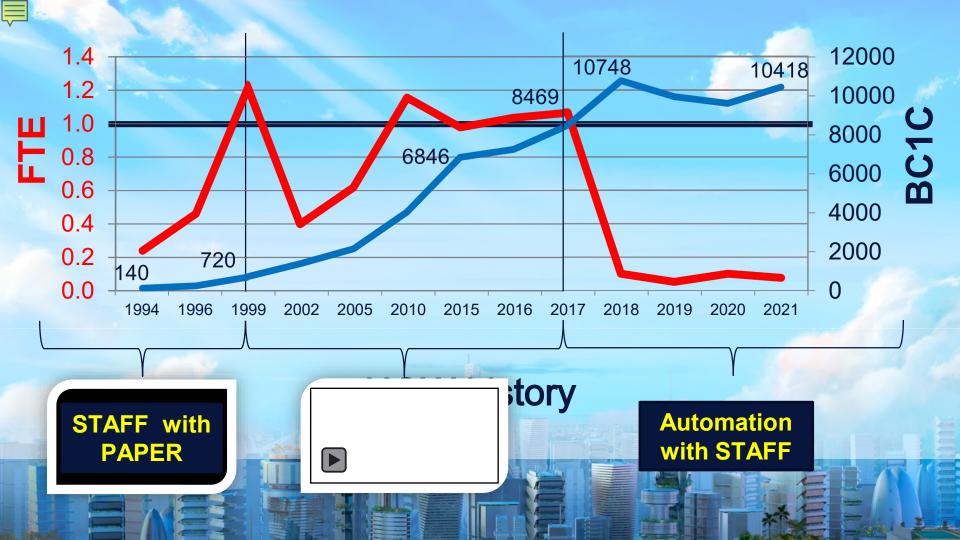

## Automated "Dial Before You Dig" (www.bc1c.ca)

#### Herman Louie, City of Burnaby GIS Analyst, FME Certified Professional



#### www.burnaby.ca

- Population 260,000 (2022)
- 98.6 sq km (38.1 sq mi)
- 16 GIS staff over 3 departments





# WHY and WHAT





### 2017 2018 2019 2020 2021

Original.XML



#### - Pictures! Lateral Service Lines

#### - Superman? Augmented Reality

| Burnaby              |                                                             | Request by: ADHOC-T132536<br>Compiled on: 2018-JAN-31 for Address<br>7995 SUNCREST DR, BURNABY     |                                                    |                                                   |                    |  |
|----------------------|-------------------------------------------------------------|----------------------------------------------------------------------------------------------------|----------------------------------------------------|---------------------------------------------------|--------------------|--|
| Service              | Details