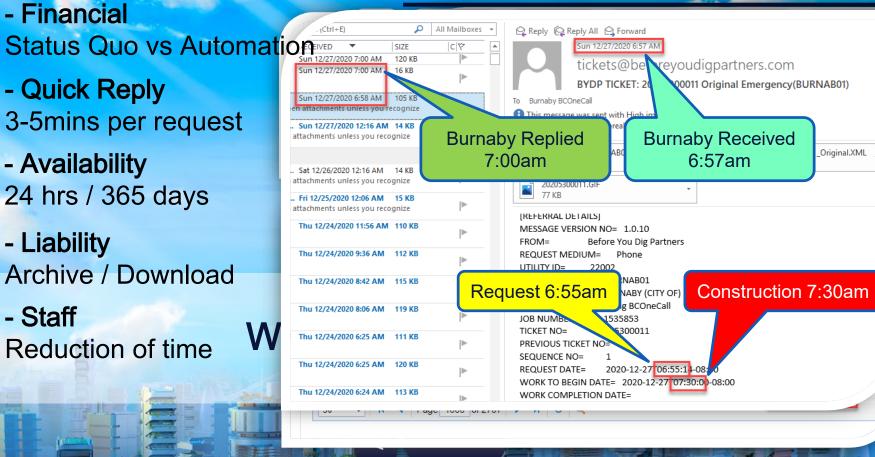

## Automated "Dial Before You Dig" (www.bc1c.ca)

#### Herman Louie, City of Burnaby GIS Analyst, FME Certified Professional



#### www.burnaby.ca

- Population 260,000 (2022)
- 98.6 sq km (38.1 sq mi)
- 16 GIS staff over 3 departments





# WHY and WHAT





### 2017 2018 2019 2020 2021

Original.XML



#### - Pictures! Lateral Service Lines

#### - Superman? Augmented Reality

| Burnaby              |                                                             | Request by: ADHOC-T132536<br>Compiled on: 2018-JAN-31 for Address<br>7995 SUNCREST DR, BURNABY     |                                                    |                                                   |                    |  |
|----------------------|-------------------------------------------------------------|----------------------------------------------------------------------------------------------------|----------------------------------------------------|---------------------------------------------------|--------------------|--|
| Service              | Details                                                     |