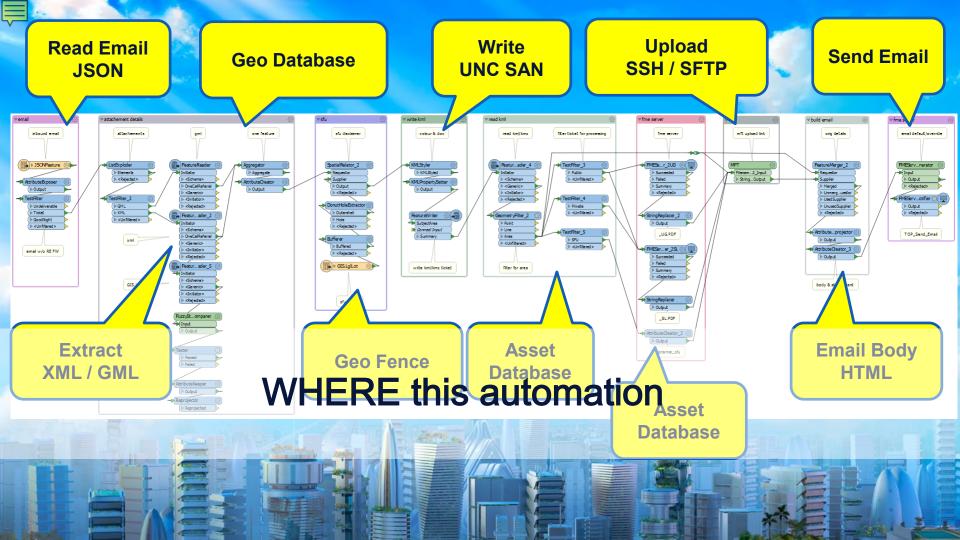

## Automated "Dial Before You Dig" (www.bc1c.ca)

#### Herman Louie, City of Burnaby GIS Analyst, FME Certified Professional



#### www.burnaby.ca

- Population 260,000 (2022)
- 98.6 sq km (38.1 sq mi)
- 16 GIS staff over 3 departments





# WHY and WHAT





### 2017 2018 2019 2020 2021

Original.XML



#### - Pictures! Lateral Service Lines

#### - Superman? Augmented Reality

| Burnaby              |                                                             | Request by: ADHOC-T132536<br>Compiled on: 2018-JAN-31 for Address<br>7995 SUNCREST DR, BURNABY     |                                                    |                                                   |                    |  |
|----------------------|-------------------------------------------------------------|----------------------------------------------------------------------------------------------------|----------------------------------------------------|---------------------------------------------------|--------------------|--|
| Service              | Details