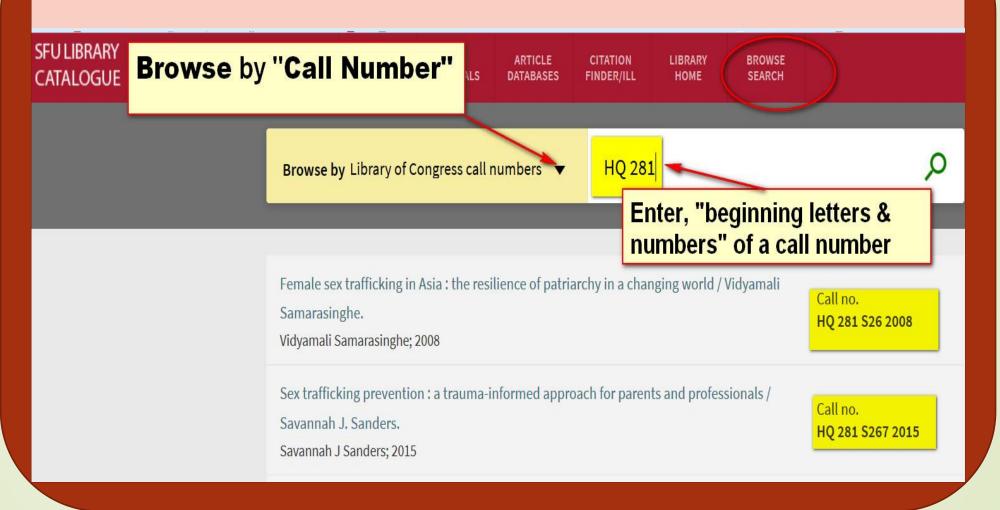

cords      |    |   |       |
| н                        | uman Trafficking (FAST MESH)                                                    | 1 record       |    |   |       |
| Н                        | uman trafficking (LCSH) See: Child trafficking Great Britain, Human trafficking |                |    |   |       |
| Н                        | uman trafficking (LCSH FAST)                                                    | 1 record       |    |   |       |
| Н                        | uman trafficking Africa                                                         | 1 record       |    |   |       |
| н                        | uman trafficking Africa (LCSH)                                                  | 3 records      |    |   |       |

#### "Browse by Call Number" (Browse" Tab)



#### "Citation Finder/ILL" (Inter-Library Loan)" for Books or Articles Not at SFU Library



### **Questions**?

#### Moninder Lalli

Librarian: Sociology/Anthropology | Gender, Sexuality, & Women's Studies | Labour Studies | Graduate Business moninder\_lalli@sfu.ca

Ask a Librarian (<u>http://www.lib.sfu.ca/help/ask-us</u>)