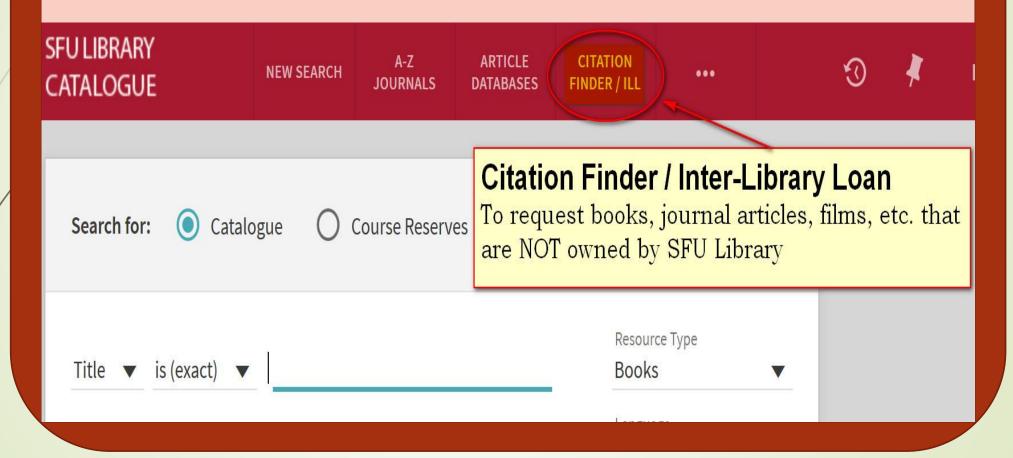

#### "Citation Finder/ILL" (Inter-Library Loan)" for Books or Articles Not at SFU Library