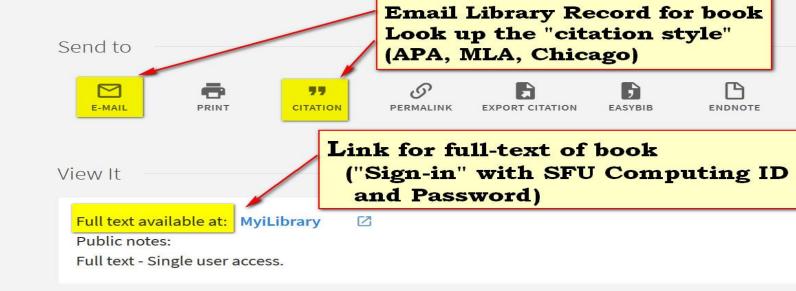

etary incentives / John G Fisher. John G. Fisher author

Work motivation : history, theory, research, and practice / Gary P.

#### BOOK

The psychology of employee empowerment : concepts, critical themes and a framework for implementation / by Rozana Ahmad Huq. Rozana Huq author Farnham, Surrey ; Burlington, VT : Gower 2015

Online access 
 →

#### MULTIPLE VERSIONS

VALUING PEOPLE TO CREATE VALUE AN INNOVATIVE APPROACH TO LEVERAGING MOTIVATION AT WORK Herve Mathe Xavier Pavie; Marwyn O'Keeffe

2 versions of this record exist. See all versions >

BOOK

### Link to Electronic Book

#### BOOK

Strategic reward and recognition : improving employee performance through non-monetary incentives / John G Fisher. John G. Fisher author



TOP

SEND TO

VIEW IT

DETAILS.

LINKS

Ø Online access ☑ >



#### **Email Record. Find "Citation Style"**

#### BOOK

Strategic reward and recognition : improving employee performance through non-monetary incentives / John G Fisher. John G. Fisher author



TOP

SEND TO

VIEW IT

DETAILS

LINKS



### Within a Record for a Book, Click on "Subjects" for More Books on Same Topic

A BACK TO RESULTS LIST



### "Browse" Subject Headings ("Browse" Tab)

| GFU LIBRARY<br>CATALOGUE | NEW SEARCH A-Z ARTICLE CITATION LIBRARY JOURNALS DATABASES FINDER HOME          | WSE            | ŵ  | * | Guest |
|--------------------------|---------------------------------------------------------------------------------|----------------|----|---|-------|
|                          | rowse by subject                                                                | Choos