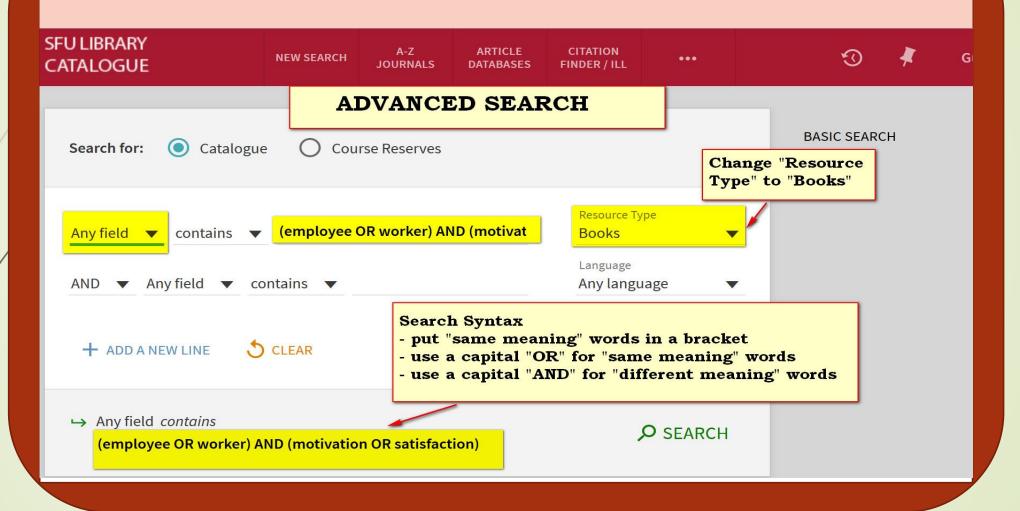

### "Search Syntax" for Catalogue Search When Searching for "Topics"

Use a capital "OR" to connect words with same or similar meaning

• women **OR** girls

Use a capital "AND" to connect words with different meaning

• women **AND** rights

"Search Syntax" for Catalogue Search When Searching for "Topics"

- (women **OR** girls) **AND** rights
- (employees OR workers) AND
   (motivation OR job satisfaction)

#### "Search Syntax" for Catalogue Search

| SFU LIBRARY<br>CATALOGUE                                                         | NEW SEARCH | A-Z<br>JOURNALS             | ARTICLE<br>DATABASES | CITATION<br>FINDER/ILL | •••                           |        |
|----------------------------------------------------------------------------------|------------|-----------------------------|----------------------|------------------------|-------------------------------|--------|
| (employee <b>OR</b> worker)<br><b>AND</b><br>(motivation <b>OR</b> job satisfact | ion)       | /es                         |                      |                        |                               |        |
| Any field 🔻 contains 👻 employ                                                    | _          | -                           |                      | Book<br>Langu          | age                           | •      |
| AND ▼ Any field ▼ contains ▼<br>AND ▼ Any field ▼ contains ▼                     |            | ion <mark>OR</mark> job sat | tisfaction           |                        | anguage<br>ation Date<br>rear | •      |
| 🕂 ADD A NEW LINE 👌 CLEAR                                                         |            |                             |                      |                        |                               |        |
| → Any field contains employee OR w<br>AND Any field contains motivatation        |            | sfaction                    |                      |                        | Q                             | SEARCH |