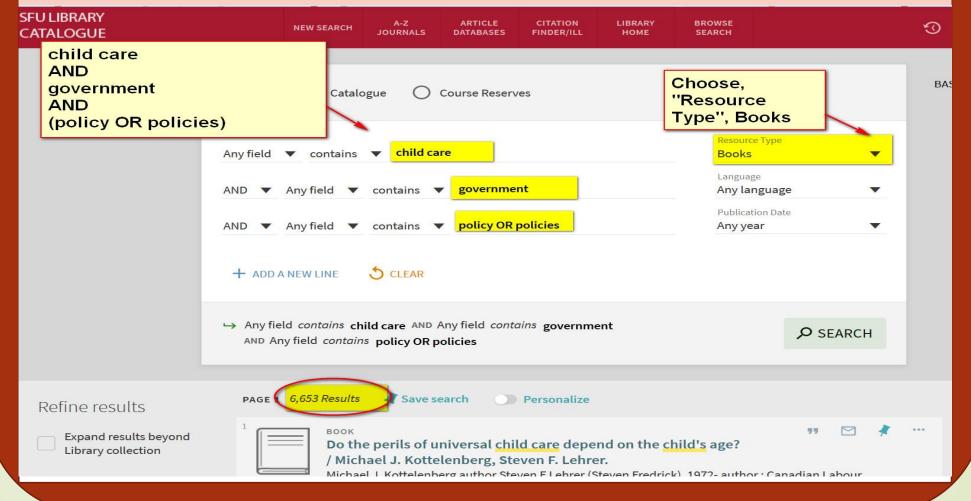

#### "Search Syntax" for Catalogue Search When Searching for "topics"

child care AND government AND (policy OR policies)

#### Catalogue Search for "Topics" (Books)