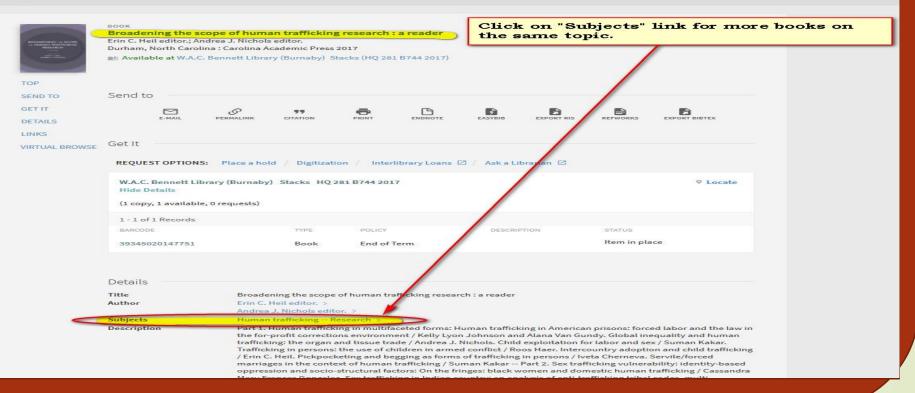

### Within a Record for a Book, Click on "Subjects" for More Books on Same Topic

A BACK TO RESULTS LIST