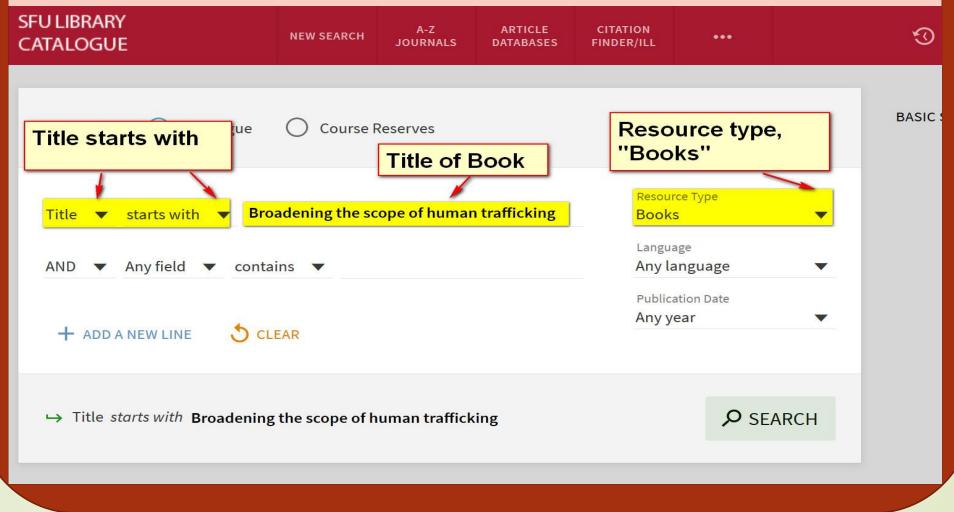

# **Catalogue Search** for **"Known**" Books or Journals

Choose, "Catalogue Search" tab

Click on "Catalogue"

#### Choose, "Advanced Search" option

- Change, "Any field" to "Title"
- Change, "Contains" to "Starts with"
  - Enter, "Title of the book" (or a journal name)

Choose, "Material Type" of "Books" (or Journals)

#### Catalogue Search for a "Known" Book