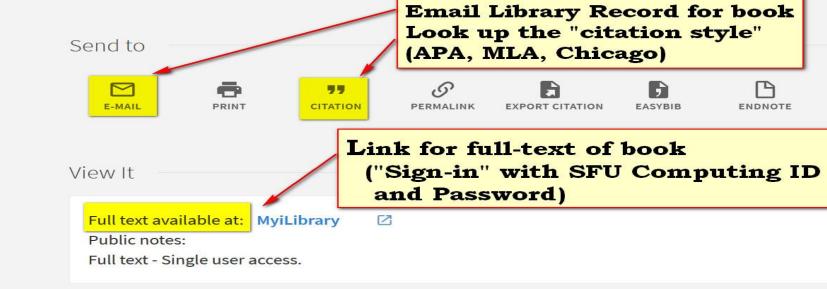

### Link to Electronic Book

#### BOOK

Strategic reward and recognition : improving employee performance through non-monetary incentives / John G Fisher. John G. Fisher author

TOP

SEND TO

VIEW IT

DETAILS.

LINKS

Ø Online access ☑ >

#### **Email Record. Find "Citation Style"**

#### BOOK

Strategic reward and recognition : improving employee performance through non-monetary incentives / John G Fisher. John G. Fisher author

TOP

SEND TO

VIEW IT

DETAILS

LINKS